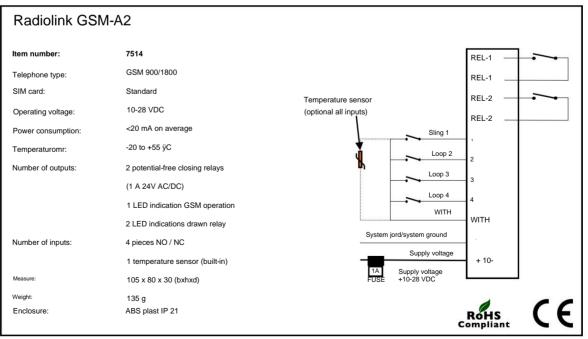

#### 2 Relay outputs

Possible to remotely control 2 relay outputs using SMS / Internet / App. For eg operational monitoring, switching on heaters, open gates / doors, lighting a lamp, switching on pumps, operating alarms etc.

#### 4 Inputs

The inputs are both analog and digital and can alarm on temperature value or a static event.